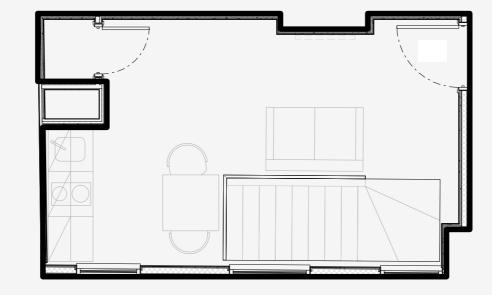

## **Duke Street**

Appartment number:

G05

Unit type:

Large 1 Bed Duplex

Unit size:

34 m<sup>2</sup>

Ground