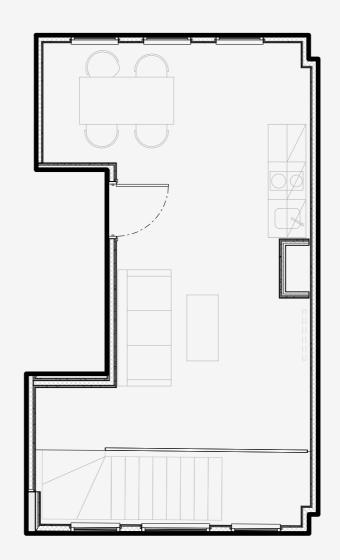

## **Duke Street**

Appartment number:

G06

Unit type: Extra Large 1 Bed Duplex

> Unit size: **47 m<sup>2</sup>**

\*\*Disclaimer Our property images and details are for reference purposes only. The images (including computer generated images) and details of the properties (and any communal or otherwise available areas) we make available are illustrative and are representative and for guidance purposes only. Individual properties may therefore differ. All images, photographs and dimensions are not intended to be relied upon for, nor to form part of, any contract unless specifically incorporated in writing into the contract. Although we have made every effort to display and detail the properties carefully and in a way which is not misleading to you, we cannot guarantee their accuracy.\*\*

Ground

Lower ground

Manchester Apartments | 60 Oxford Street, Manchester, M1 5EE | 0161 228 6633 | mapartments.co.uk | hello@mapartments.co.uk