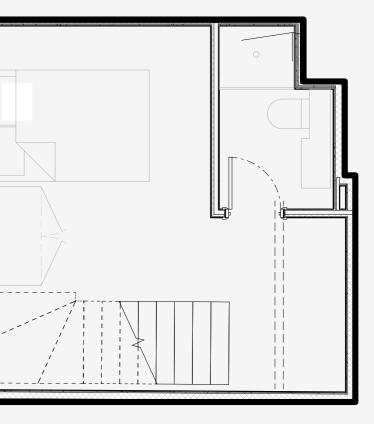

## **Duke Street**

Appartment number:

G06

Unit type: Extra Large 1 Bed Duplex

> Unit size: **47 m<sup>2</sup>**

\*\*Disclaimer Our property images and details are for reference purposes only. The images (including computer generated images) and details of the properties (and any communal or otherwise available areas) we make available are illustrative and are representative and for guidance purposes only. Individual properties may therefore differ. All images, photographs and dimensions are not intended to be relied upon for, nor to form part of, any contract unless specifically incorporated in writing into the contract. Although we have made every effort to display and detail the properties carefully and in a way which is not misleading to you, we cannot guarantee their accuracy.\*\*

Ground

Lower ground

Manchester Apartments | 60 Oxford Street, Manchester, M1 5EE | 0161 228 6633 | mapartments.co.uk | hello@mapartments.co.uk