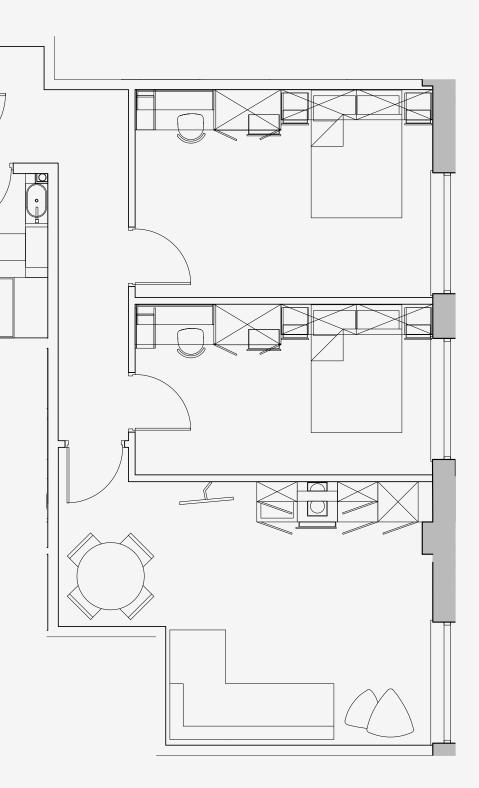

## Great Western Street

Appartment number: **105** 

Unit type: 2 bed

Unit size: 58m2

O

\*\*Disclaimer Our property images and details are for reference purposes only. The images (including computer generated images) and details of the properties (and any communal or otherwise available areas) we make available are illustrative and are representative and for guidance purposes only. Individual properties may therefore differ. All images, photographs and dimensions are not intended to be relied upon for, nor to form part of, any contract unless specifically incorporated in writing into the contract. Although we have made every effort to display and detail the properties carefully and in a way which is not misleading to you, we cannot guarantee their accuracy.\*\*