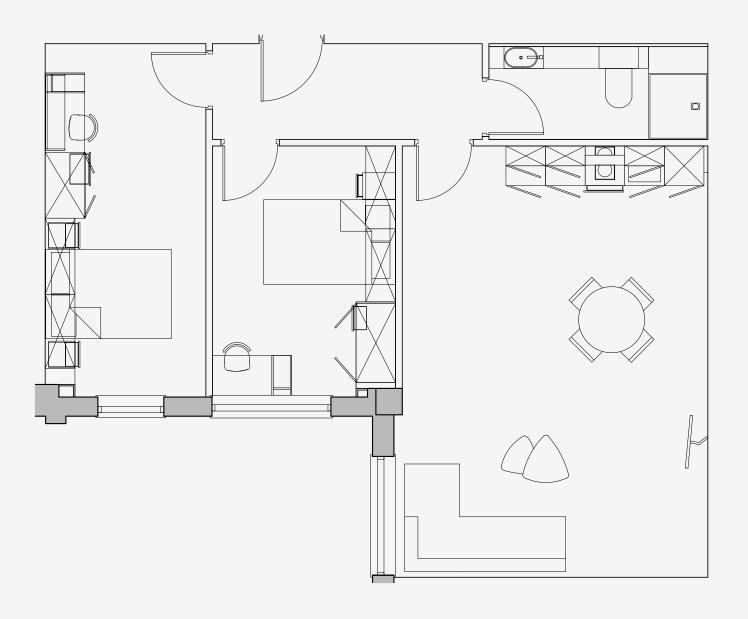

## Great Western Street

Appartment number:

107

Unit type: **2 bed** 

Unit size: **66m2** 

<sup>\*\*</sup>Disclaimer Our property images and details are for reference purposes only. The images (including computer generated images) and details of the properties (and any communal or otherwise available areas) we make available are illustrative and are representative and for guidance purposes only. Individual properties may therefore differ. All images, photographs and dimensions are not intended to be relied upon for, nor to form part of, any contract unless specifically incorporated in writing into the contract. Although we have made every effort to display and detail the properties carefully and in a way which is not misleading to you, we cannot guarantee their accuracy.\*\*