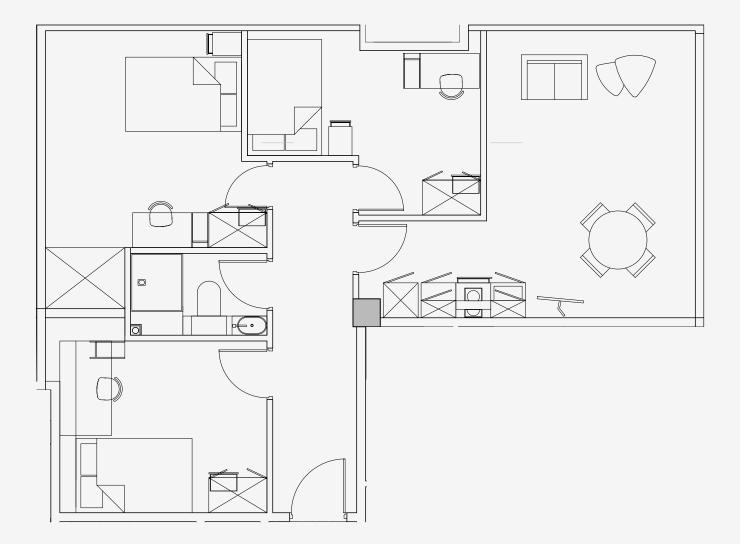

## **Great Western** Street

Appartment number: 201

> Unit type: 3 bed

Unit size: 45m2

\*\*Disclaimer Our property images and details are for reference purposes only. The images (including computer generated images) and details of the properties (and any communal or otherwise available areas) we make available are illustrative and are representative and for guidance purposes only. Individual properties may therefore differ. All images, photographs and dimensions are not intended to be relied upon for, nor to form part of, any contract unless specifically incorporated in writing into the contract. Although we have made every effort to display and detail the properties carefully and in a way which is not misleading to you, we cannot guarantee their accuracy.\*\*