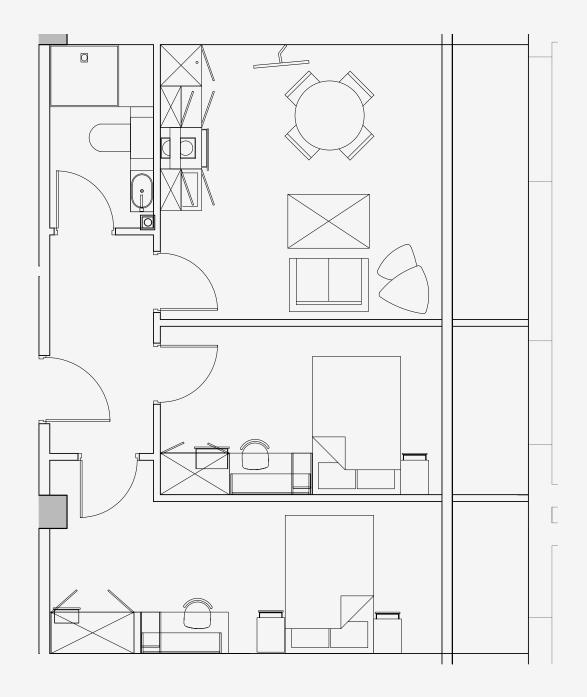

## Great Western Street

Appartment number: 202

Unit type: **2 bed** 

Unit size: **38m2** 

<sup>\*\*</sup>Disclaimer Our property images and details are for reference purposes only. The images (including computer generated images) and details of the properties (and any communal or otherwise available areas) we make available are illustrative and are representative and for guidance purposes only. Individual properties may therefore differ. All images, photographs and dimensions are not intended to be relied upon for, nor to form part of, any contract unless specifically incorporated in writing into the contract. Although we have made every effort to display and detail the properties carefully and in a way which is not misleading to you, we cannot guarantee their accuracy.\*\*