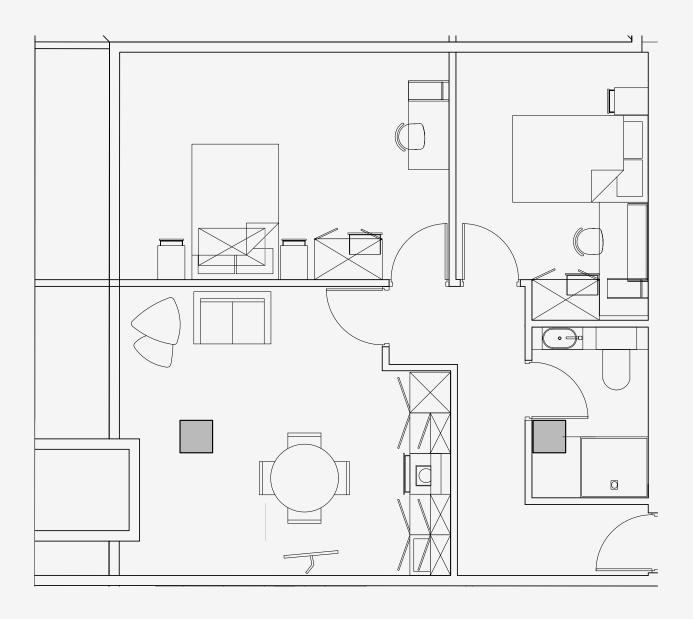

## Great Western Street

Appartment number: 205

Unit type: **2 bed** 

Unit size: **42m2** 

<sup>\*\*</sup>Disclaimer Our property images and details are for reference purposes only. The images (including computer generated images) and details of the properties (and any communal or otherwise available areas) we make available are illustrative and are representative and for guidance purposes only. Individual properties may therefore differ. All images, photographs and dimensions are not intended to be relied upon for, nor to form part of, any contract unless specifically incorporated in writing into the contract. Although we have made every effort to display and detail the properties carefully and in a way which is not misleading to you, we cannot guarantee their accuracy.\*\*