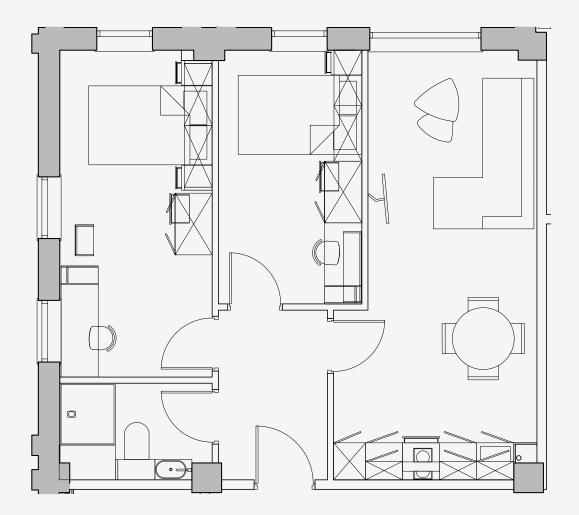

## **Great Western** Street

Appartment number: G01

> Unit type: 2 bed

Unit size: 54m2

\*\*Disclaimer Our property images and details are for reference purposes only. The images (including computer generated images) and details of the properties (and any communal or otherwise available areas) we make available are illustrative and are representative and for guidance purposes only. Individual properties may therefore differ. All images, photographs and dimensions are not intended to be relied upon for, nor to form part of, any contract unless specifically incorporated in writing into the contract. Although we have made every effort to display and detail the properties carefully and in a way which is not misleading to you, we cannot guarantee their accuracy.\*\*