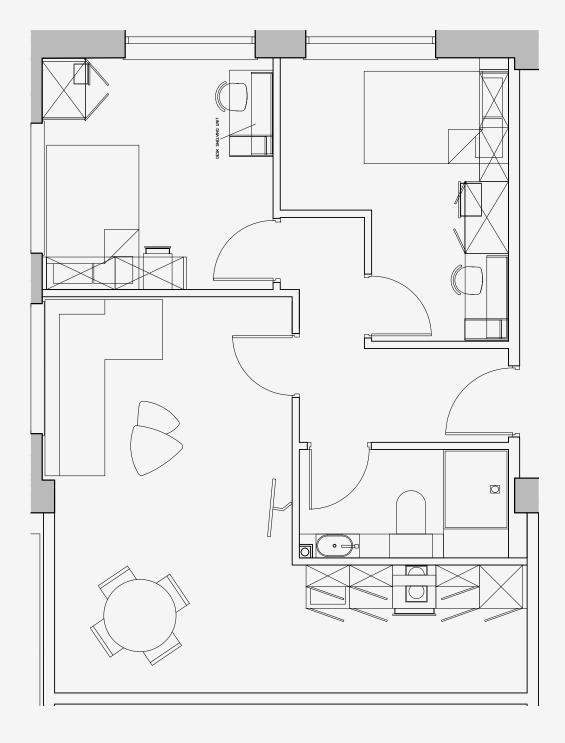

## Great Western Street

Appartment number: **G02** 

Unit type: **2 bed** 

Unit size: **57m2** 

<sup>\*\*</sup>Disclaimer Our property images and details are for reference purposes only. The images (including computer generated images) and details of the properties (and any communal or otherwise available areas) we make available are illustrative and are representative and for guidance purposes only. Individual properties may therefore differ. All images, photographs and dimensions are not intended to be relied upon for, nor to form part of, any contract unless specifically incorporated in writing into the contract. Although we have made every effort to display and detail the properties carefully and in a way which is not misleading to you, we cannot guarantee their accuracy.\*\*