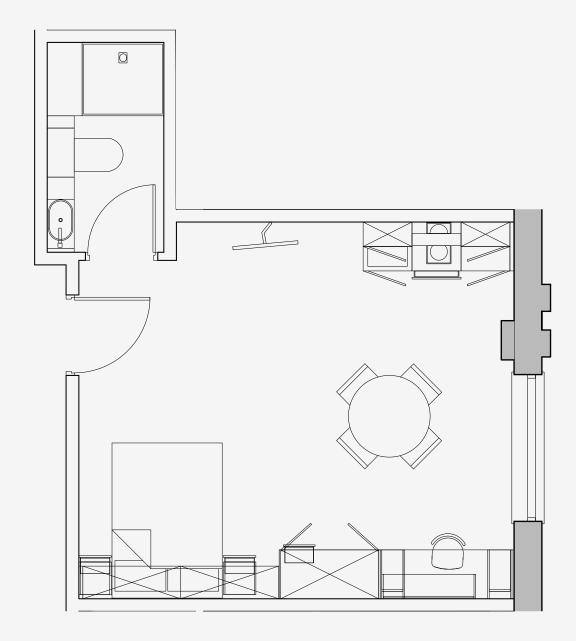

## Great Western Street

Appartment number: **GO3** 

Unit type: **Studio** 

Unit size: **28m2** 

<sup>\*\*</sup>Disclaimer Our property images and details are for reference purposes only. The images (including computer generated images) and details of the properties (and any communal or otherwise available areas) we make available are illustrative and are representative and for guidance purposes only. Individual properties may therefore differ. All images, photographs and dimensions are not intended to be relied upon for, nor to form part of, any contract unless specifically incorporated in writing into the contract. Although we have made every effort to display and detail the properties carefully and in a way which is not misleading to you, we cannot guarantee their accuracy.\*\*