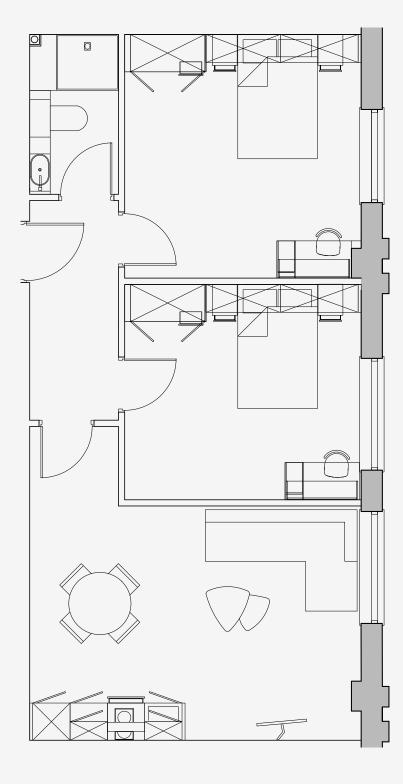

## Great Western Street

Appartment number: **G04** 

Unit type: **2 bed** 

Unit size: **61m2** 

<sup>\*\*</sup>Disclaimer Our property images and details are for reference purposes only. The images (including computer generated images) and details of the properties (and any communal or otherwise available areas) we make available are illustrative and are representative and for guidance purposes only. Individual properties may therefore differ. All images, photographs and dimensions are not intended to be relied upon for, nor to form part of, any contract unless specifically incorporated in writing into the contract. Although we have made every effort to display and detail the properties carefully and in a way which is not misleading to you, we cannot guarantee their accuracy.\*\*