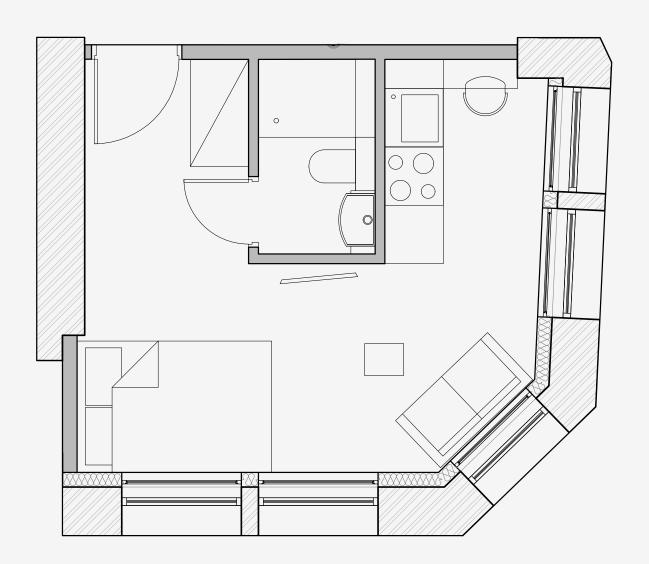

## King Street

Appartment number: **201** 

Unit type: **Studio medium** 

Unit size: 19m2

<sup>\*\*</sup>Disclaimer Our property images and details are for reference purposes only. The images (including computer generated images) and details of the properties (and any communal or otherwise available areas) we make available are illustrative and are representative and for guidance purposes only. Individual properties may therefore differ. All images, photographs and dimensions are not intended to be relied upon for, nor to form part of, any contract unless specifically incorporated in writing into the contract. Although we have made every effort to display and detail the properties carefully and in a way which is not misleading to you, we cannot guarantee their accuracy.\*\*