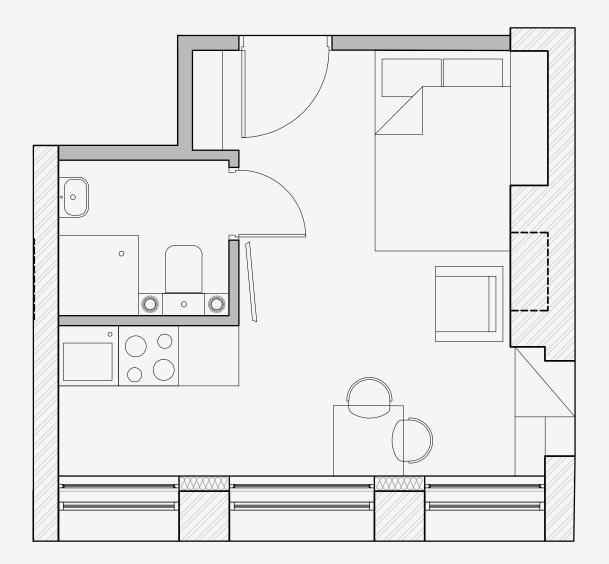

## King Street

Appartment number: 202

Unit type: **Studio medium** 

Unit size: 19m2

\*\*Disclaimer Our property images and details are for reference purposes only. The images (including computer generated images) and details of the properties (and any communal or otherwise available areas) we make available are illustrative and are representative and for guidance purposes only. Individual properties may therefore differ. All images, photographs and dimensions are not intended to be relied upon for, nor to form part of, any contract unless specifically incorporated in writing into the contract. Although we have made every effort to display and detail the properties carefully and in a way which is not misleading to you, we cannot guarantee their accuracy.\*\*