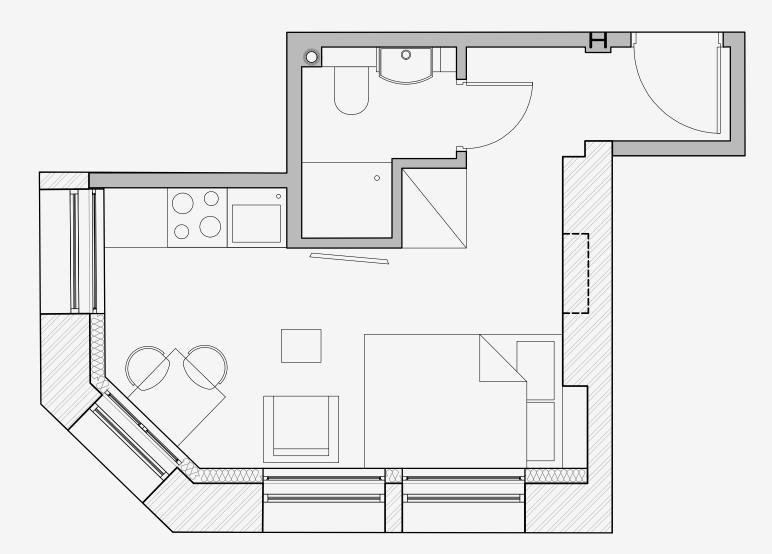

## **King Street**

Appartment number: 203

Unit type: **Studio medium** 

> Unit size: 18m2

\*\*Disclaimer Our property images and details are for reference purposes only. The images (including computer generated images) and details of the properties (and any communal or otherwise available areas) we make available are illustrative and are representative and for guidance purposes only. Individual properties may therefore differ. All images, photographs and dimensions are not intended to be relied upon for, nor to form part of, any contract unless specifically incorporated in writing into the contract. Although we have made every effort to display and detail the properties carefully and in a way which is not misleading to you, we cannot guarantee their accuracy.\*\*