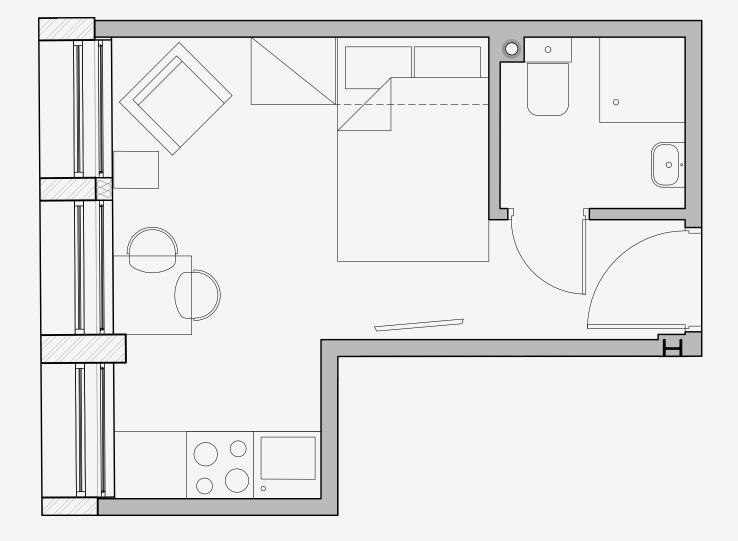

## **King Street**

Appartment number: 204

Unit type: Studio compact

> Unit size: 16m2

\*\*Disclaimer Our property images and details are for reference purposes only. The images (including computer generated images) and details of the properties (and any communal or otherwise available areas) we make available are illustrative and are representative and for guidance purposes only. Individual properties may therefore differ. All images, photographs and dimensions are not intended to be relied upon for, nor to form part of, any contract unless specifically incorporated in writing into the contract. Although we have made every effort to display and detail the properties carefully and in a way which is not misleading to you, we cannot guarantee their accuracy.\*\*