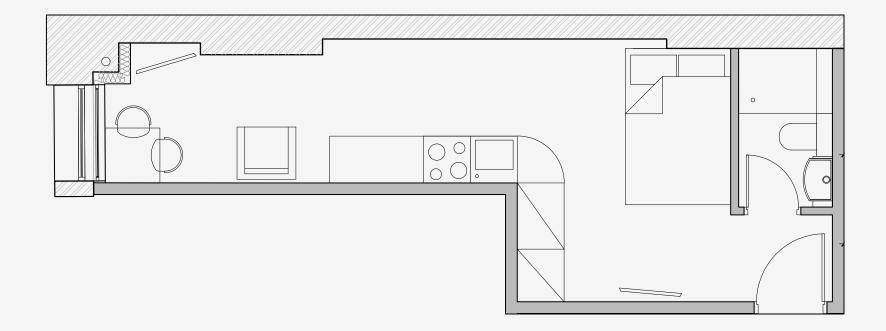

## King Street

Appartment number: 205

> Unit type: Studio medium

> > Unit size: 22m2

\*\*Disclaimer Our property images and details are for reference purposes only. The images (including computer generated images) and details of the properties (and any communal or otherwise available areas) we make available are illustrative and are representative and for guidance purposes only. Individual properties may therefore differ. All images, photographs and dimensions are not intended to be relied upon for, nor to form part of, any contract unless specifically incorporated in writing into the contract. Although we have made every effort to display and detail the properties carefully and in a way which is not misleading to you, we cannot guarantee their accuracy.\*\*