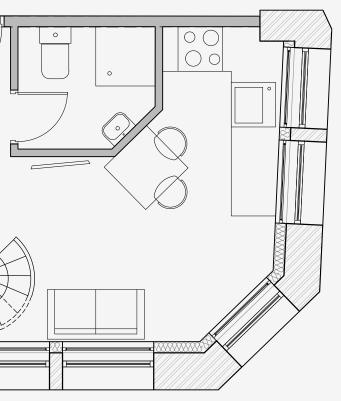

## King Street

Appartment number: 301

Unit type: 1 Bed large duplex

> Unit size: 40m2

3rd floor

\*\*Disclaimer Our property images and details are for reference purposes only. The images (including computer generated images) and details of the properties (and any communal or otherwise available areas) we make available are illustrative and are representative and for guidance purposes only. Individual properties may therefore differ. All images, photographs and dimensions are not intended to be relied upon for, nor to form part of, any contract unless specifically incorporated in writing into the contract. Although we have made every effort to display and detail the properties carefully and in a way which is not misleading to you, we cannot guarantee their accuracy.\*\*