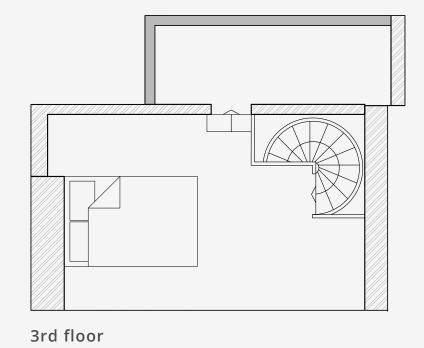

## King Street

Appartment number: **302** 

Unit type:

1 Bed large duplex

Unit size: 40m2

4th floor

<sup>\*\*</sup>Disclaimer Our property images and details are for reference purposes only. The images (including computer generated images) and details of the properties (and any communal or otherwise available areas) we make available are illustrative and are representative and for guidance purposes only. Individual properties may therefore differ. All images, photographs and dimensions are not intended to be relied upon for, nor to form part of, any contract unless specifically incorporated in writing into the contract. Although we have made every effort to display and detail the properties carefully and in a way which is not misleading to you, we cannot guarantee their accuracy.\*\*