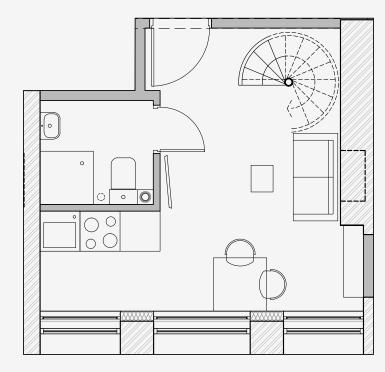

## King Street

Appartment number: **302** 

Unit type:

1 Bed large duplex

Unit size: 40m2

4th floor

<sup>\*\*</sup>Disclaimer Our property images and details are for reference purposes only. The images (including computer generated images) and details of the properties (and any communal or otherwise available areas) we make available are illustrative and are representative and for guidance purposes only. Individual properties may therefore differ. All images, photographs and dimensions are not intended to be relied upon for, nor to form part of, any contract unless specifically incorporated in writing into the contract. Although we have made every effort to display and detail the properties carefully and in a way which is not misleading to you, we cannot guarantee their accuracy.\*\*