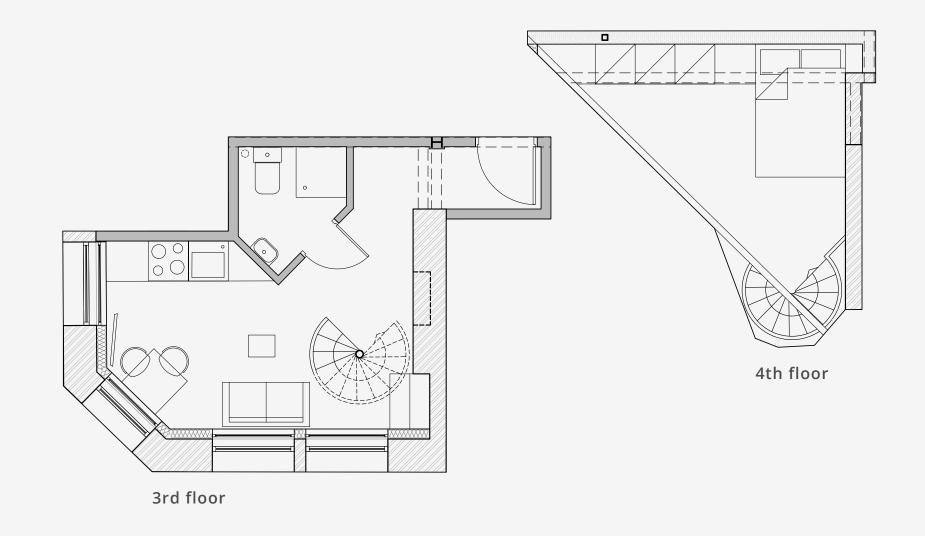

## King Street

Appartment number: **303** 

Unit type:

1 Bed large duplex

Unit size: **38m2** 

<sup>\*\*</sup>Disclaimer Our property images and details are for reference purposes only. The images (including computer generated images) and details of the properties (and any communal or otherwise available areas) we make available are illustrative and are representative and for guidance purposes only. Individual properties may therefore differ. All images, photographs and dimensions are not intended to be relied upon for, nor to form part of, any contract unless specifically incorporated in writing into the contract. Although we have made every effort to display and detail the properties carefully and in a way which is not misleading to you, we cannot guarantee their accuracy.\*\*