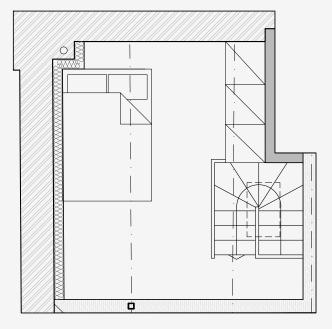

## **King Street**

Appartment number: **304** 

Unit type: 1 Bed large duplex

> Unit size: 38m2

\*\*Disclaimer Our property images and details are for reference purposes only. The images (including computer generated images) and details of the properties (and any communal or otherwise available areas) we make available are illustrative and are representative and for guidance purposes only. Individual properties may therefore differ. All images, photographs and dimensions are not intended to be relied upon for, nor to form part of, any contract unless specifically incorporated in writing into the contract. Although we have made every effort to display and detail the properties carefully and in a way which is not misleading to you, we cannot guarantee their accuracy.\*\*