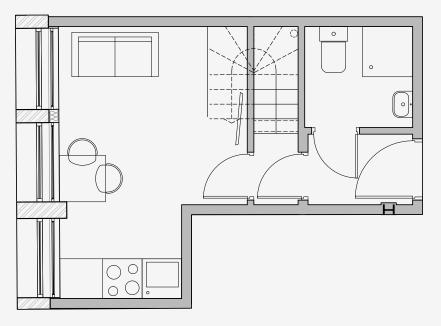

## **King Street**

Appartment number: **304** 

Unit type: 1 Bed large duplex

> Unit size: 38m2

\*\*Disclaimer Our property images and details are for reference purposes only. The images (including computer generated images) and details of the properties (and any communal or otherwise available areas) we make available are illustrative and are representative and for guidance purposes only. Individual properties may therefore differ. All images, photographs and dimensions are not intended to be relied upon for, nor to form part of, any contract unless specifically incorporated in writing into the contract. Although we have made every effort to display and detail the properties carefully and in a way which is not misleading to you, we cannot guarantee their accuracy.\*\*