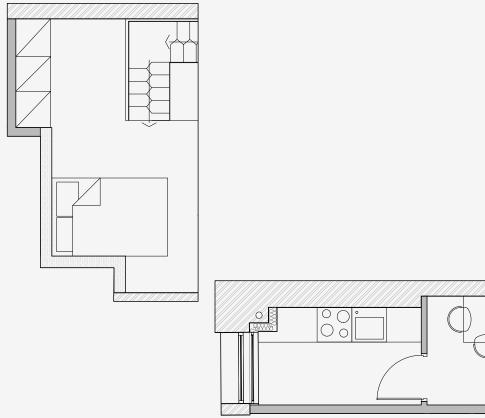

## **King Street**

Appartment number: **305** 

Unit type: 1 Bed large duplex

> Unit size: 45m2

\*\*Disclaimer Our property images and details are for reference purposes only. The images (including computer generated images) and details of the properties (and any communal or otherwise available areas) we make available are illustrative and are representative and for guidance purposes only. Individual properties may therefore differ. All images, photographs and dimensions are not intended to be relied upon for, nor to form part of, any contract unless specifically incorporated in writing into the contract. Although we have made every effort to display and detail the properties carefully and in a way which is not misleading to you, we cannot guarantee their accuracy.\*\*

## 3rd floor

Manchester Apartments | 60 Oxford Street, Manchester, M1 5EE | 0161 228 6633 | mapartments.co.uk | hello@mapartments.co.uk