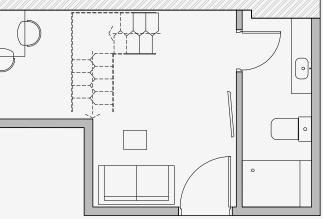

## **King Street**

Appartment number: **305** 

Unit type: 1 Bed large duplex

> Unit size: 45m2

\*\*Disclaimer Our property images and details are for reference purposes only. The images (including computer generated images) and details of the properties (and any communal or otherwise available areas) we make available are illustrative and are representative and for guidance purposes only. Individual properties may therefore differ. All images, photographs and dimensions are not intended to be relied upon for, nor to form part of, any contract unless specifically incorporated in writing into the contract. Although we have made every effort to display and detail the properties carefully and in a way which is not misleading to you, we cannot guarantee their accuracy.\*\*

## 3rd floor

Manchester Apartments | 60 Oxford Street, Manchester, M1 5EE | 0161 228 6633 | mapartments.co.uk | hello@mapartments.co.uk