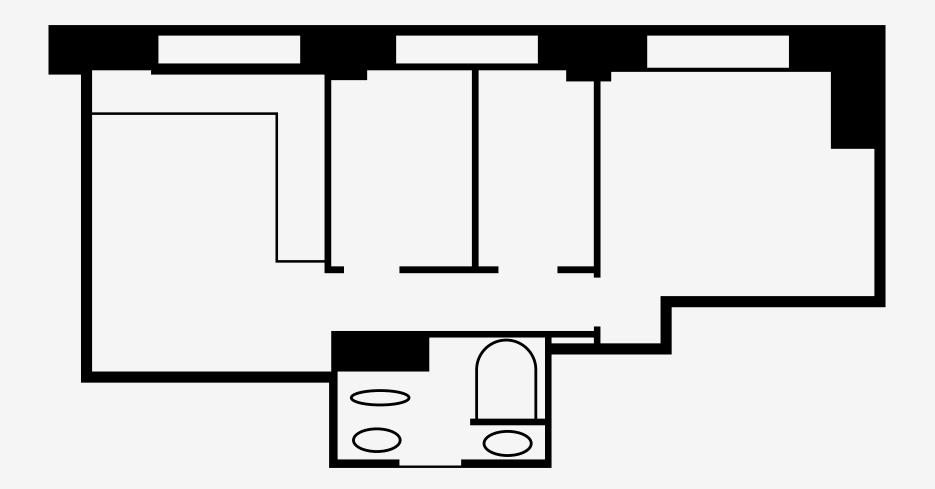

## Lancaster House

Appartment number:

48

Unit type: **3 bed** 

Unit size: 51m²

\*\*Disclaimer Our property images and details are for reference purposes only. The images (including computer generated images) and details of the properties (and any communal or otherwise available areas) we make available are illustrative and are representative and for guidance purposes only. Individual properties may therefore differ. All images, photographs and dimensions are not intended to be relied upon for, nor to form part of, any contract unless specifically incorporated in writing into the contract. Although we have made every effort to display and detail the properties carefully and in a way which is not misleading to you, we cannot guarantee their accuracy.\*\*