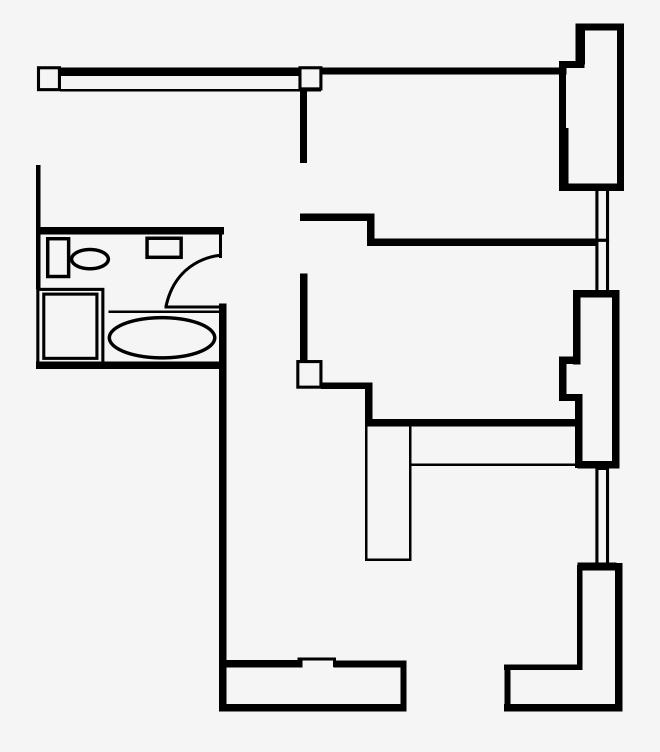

## Lancaster House

Appartment number:

5

Unit type: 2 bed

Unit size: 54m<sup>2</sup>

 $<sup>\</sup>hbox{\tt **Disclaimer Our property images and details are for reference purposes only. The images (including the control of the c$ computer generated images) and details of the properties (and any communal or otherwise available areas) we make available are illustrative and are representative and for guidance purposes only. Individual properties may therefore differ. All images, photographs and dimensions are not intended to be relied upon for, nor to form part of, any contract unless specifically incorporated in writing into the contract. Although we have made every effort to display and detail the properties carefully and in a way which is not misleading to you, we cannot guarantee their accuracy.\*\*