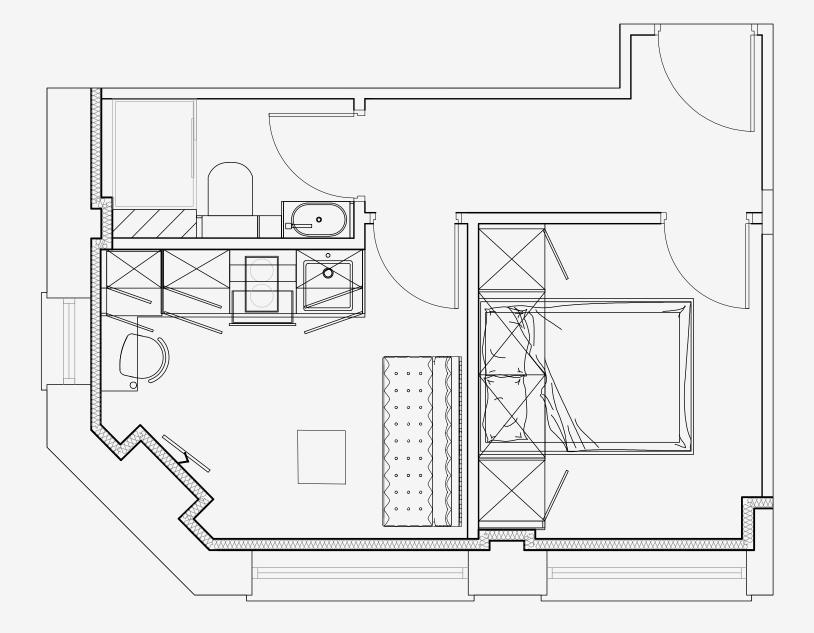

## Little Lever Street

Appartment number: 102

Unit type: **1 Bed compact** 

Unit size: **20m2** 

<sup>\*\*</sup>Disclaimer Our property images and details are for reference purposes only. The images (including computer generated images) and details of the properties (and any communal or otherwise available areas) we make available are illustrative and are representative and for guidance purposes only. Individual properties may therefore differ. All images, photographs and dimensions are not intended to be relied upon for, nor to form part of, any contract unless specifically incorporated in writing into the contract. Although we have made every effort to display and detail the properties carefully and in a way which is not misleading to you, we cannot guarantee their accuracy.\*\*