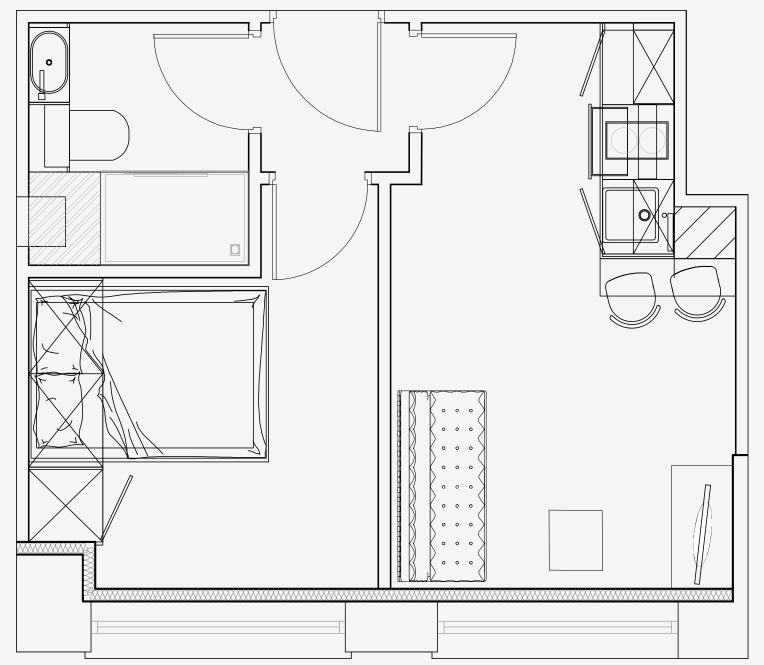

## Little Lever Street

Appartment number: 103

Unit type: **1 Bed medium** 

Unit size: **25m2** 

<sup>\*\*</sup>Disclaimer Our property images and details are for reference purposes only. The images (including computer generated images) and details of the properties (and any communal or otherwise available areas) we make available are illustrative and are representative and for guidance purposes only. Individual properties may therefore differ. All images, photographs and dimensions are not intended to be relied upon for, nor to form part of, any contract unless specifically incorporated in writing into the contract. Although we have made every effort to display and detail the properties carefully and in a way which is not misleading to you, we cannot guarantee their accuracy.\*\*