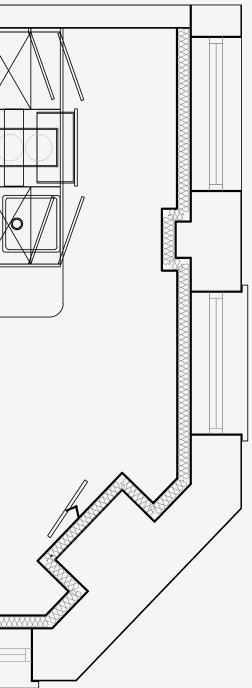

## Little Lever Street

Appartment number: **104** 

Unit type: **Studio medium** 

> Unit size: 18m2

0

\*\*Disclaimer Our property images and details are for reference purposes only. The images (including computer generated images) and details of the properties (and any communal or otherwise available areas) we make available are illustrative and are representative and for guidance purposes only. Individual properties may therefore differ. All images, photographs and dimensions are not intended to be relied upon for, nor to form part of, any contract unless specifically incorporated in writing into the contract. Although we have made every effort to display and detail the properties carefully and in a way which is not misleading to you, we cannot guarantee their accuracy.\*\*