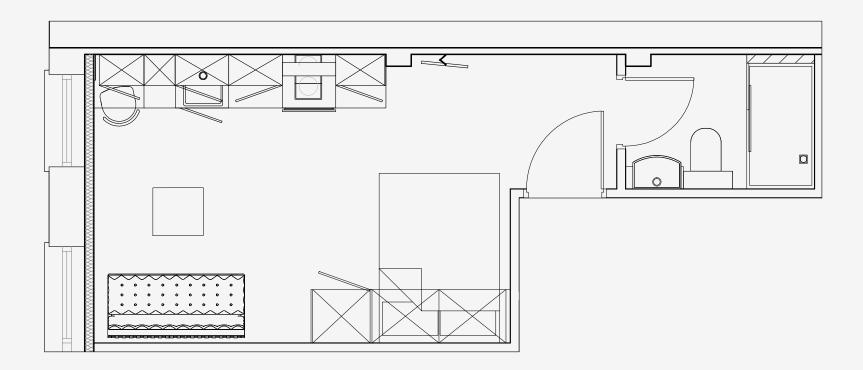

## Little Lever Street

Appartment number: 201

> Unit type: Studio medium

> > Unit size: 20m2

\*\*Disclaimer Our property images and details are for reference purposes only. The images (including computer generated images) and details of the properties (and any communal or otherwise available areas) we make available are illustrative and are representative and for guidance purposes only. Individual properties may therefore differ. All images, photographs and dimensions are not intended to be relied upon for, nor to form part of, any contract unless specifically incorporated in writing into the contract. Although we have made every effort to display and detail the properties carefully and in a way which is not misleading to you, we cannot guarantee their accuracy.\*\*