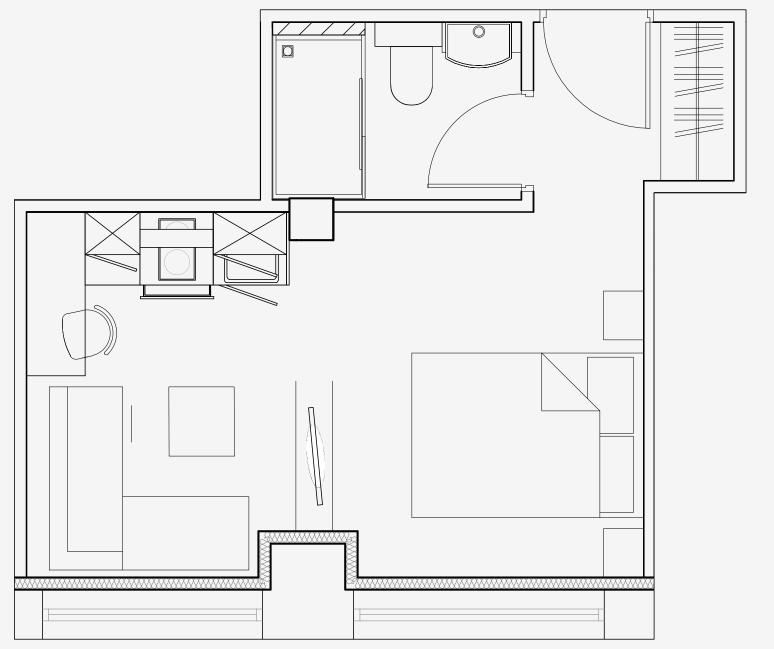

## Little Lever Street

Appartment number: 203

Unit type: **Studio medium** 

Unit size: 21m2

<sup>\*\*</sup>Disclaimer Our property images and details are for reference purposes only. The images (including computer generated images) and details of the properties (and any communal or otherwise available areas) we make available are illustrative and are representative and for guidance purposes only. Individual properties may therefore differ. All images, photographs and dimensions are not intended to be relied upon for, nor to form part of, any contract unless specifically incorporated in writing into the contract. Although we have made every effort to display and detail the properties carefully and in a way which is not misleading to you, we cannot guarantee their accuracy.\*\*