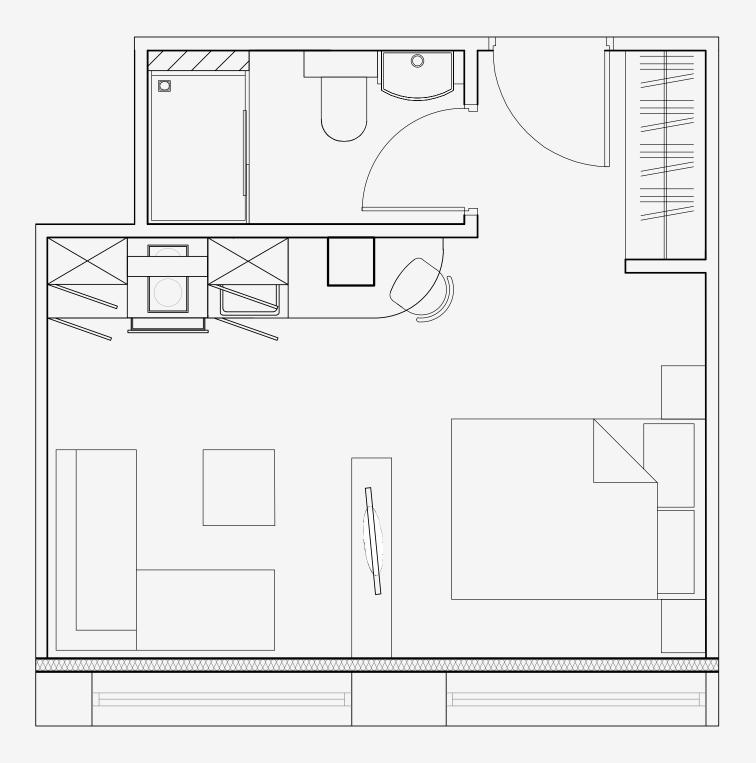

## Little Lever Street

Appartment number: 204

Unit type: **Studio medium** 

> Unit size: 20m2

\*\*Disclaimer Our property images and details are for reference purposes only. The images (including computer generated images) and details of the properties (and any communal or otherwise available areas) we make available are illustrative and are representative and for guidance purposes only. Individual properties may therefore differ. All images, photographs and dimensions are not intended to be relied upon for, nor to form part of, any contract unless specifically incorporated in writing into the contract. Although we have made every effort to display and detail the properties carefully and in a way which is not misleading to you, we cannot guarantee their accuracy.\*\*