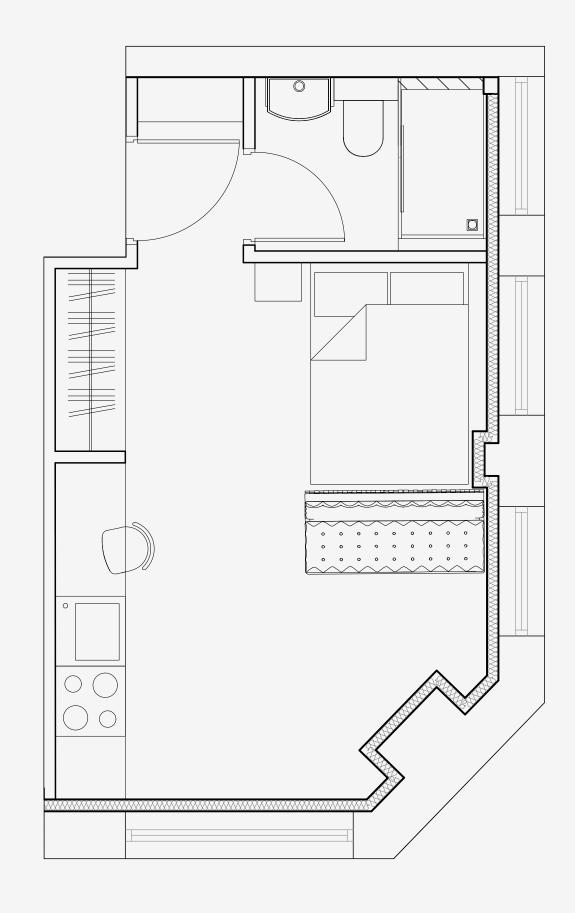

## Little Lever Street

Appartment number: 205

Unit type: **Studio medium** 

Unit size: **20m2** 

\*\*Disclaimer Our property images and details are for reference purposes only. The images (including computer generated images) and details of the properties (and any communal or otherwise available areas) we make available are illustrative and are representative and for guidance purposes only. Individual properties may therefore differ. All images, photographs and dimensions are not intended to be relied upon for, nor to form part of, any contract unless specifically incorporated in writing into the contract. Although we have made every effort to display and detail the properties carefully and in a

way which is not misleading to you, we cannot guarantee their accuracy.\*\*