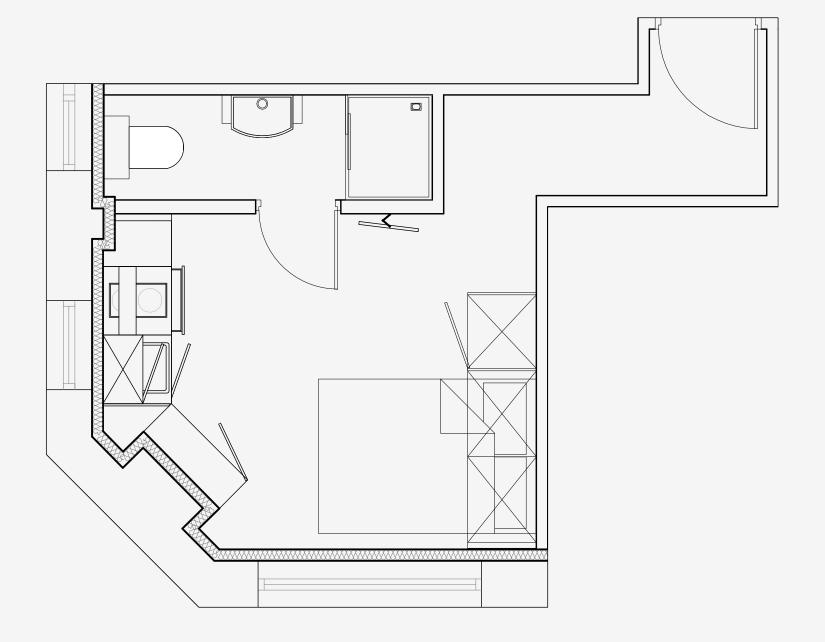

## Little Lever Street

Appartment number: **302** 

Unit type: **Studio compact** 

Unit size: **16m2** 

<sup>\*\*</sup>Disclaimer Our property images and details are for reference purposes only. The images (including computer generated images) and details of the properties (and any communal or otherwise available areas) we make available are illustrative and are representative and for guidance purposes only. Individual properties may therefore differ. All images, photographs and dimensions are not intended to be relied upon for, nor to form part of, any contract unless specifically incorporated in writing into the contract. Although we have made every effort to display and detail the properties carefully and in a way which is not misleading to you, we cannot guarantee their accuracy.\*\*