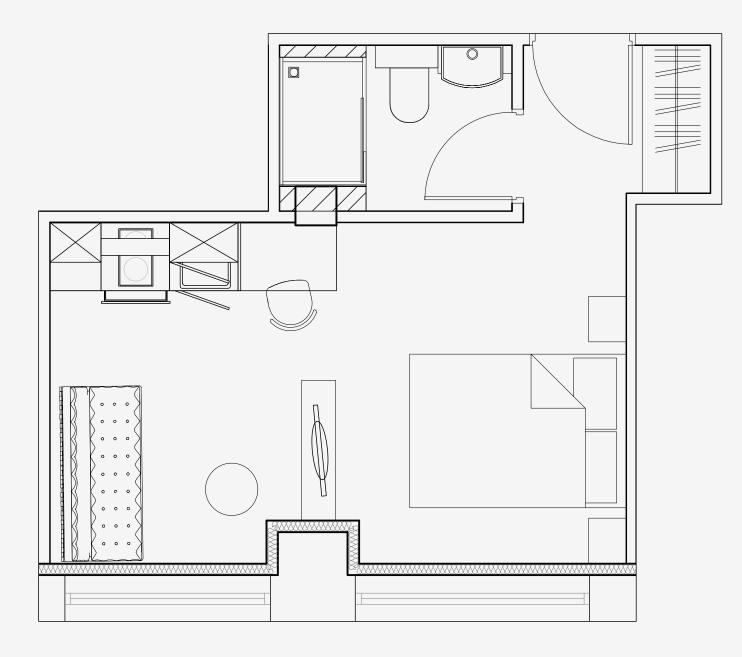

## Little Lever Street

Appartment number: **303** 

Unit type: **Studio medium** 

> Unit size: 20m2

\*\*Disclaimer Our property images and details are for reference purposes only. The images (including computer generated images) and details of the properties (and any communal or otherwise available areas) we make available are illustrative and are representative and for guidance purposes only. Individual properties may therefore differ. All images, photographs and dimensions are not intended to be relied upon for, nor to form part of, any contract unless specifically incorporated in writing into the contract. Although we have made every effort to display and detail the properties carefully and in a way which is not misleading to you, we cannot guarantee their accuracy.\*\*