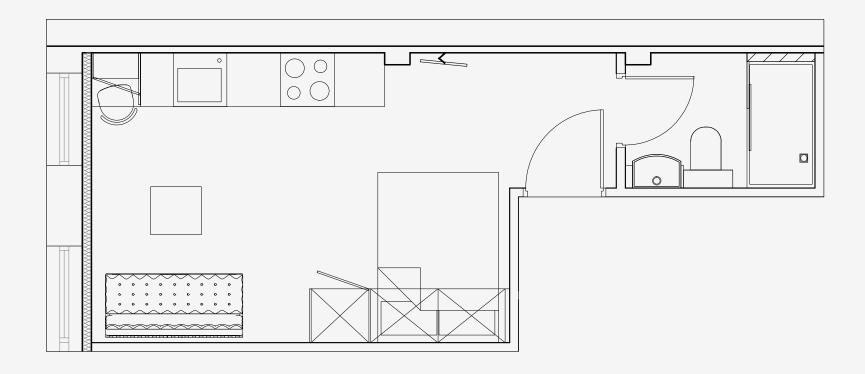

## Little Lever Street

Appartment number: 401

> Unit type: Studio medium

> > Unit size: 20m2

\*\*Disclaimer Our property images and details are for reference purposes only. The images (including computer generated images) and details of the properties (and any communal or otherwise available areas) we make available are illustrative and are representative and for guidance purposes only. Individual properties may therefore differ. All images, photographs and dimensions are not intended to be relied upon for, nor to form part of, any contract unless specifically incorporated in writing into the contract. Although we have made every effort to display and detail the properties carefully and in a way which is not misleading to you, we cannot guarantee their accuracy.\*\*