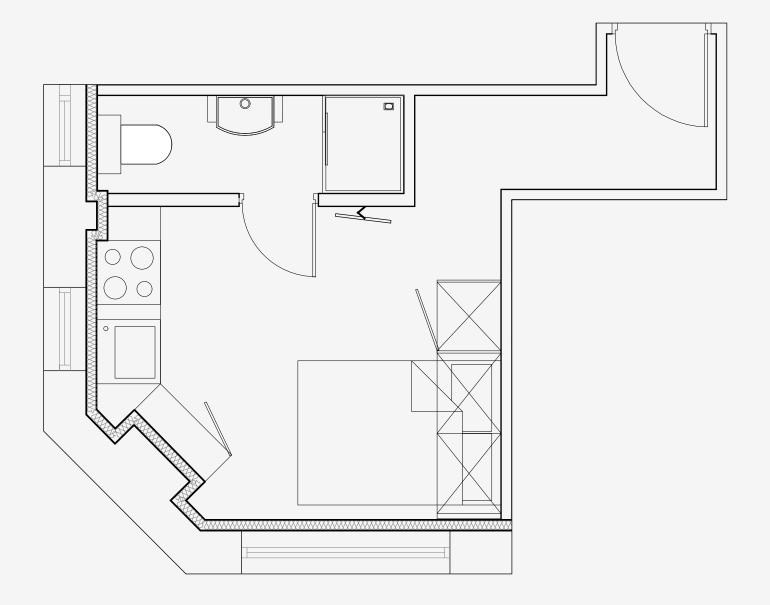

## Little Lever Street

Appartment number: 402

Unit type: **Studio compact** 

Unit size: **16m2** 

<sup>\*\*</sup>Disclaimer Our property images and details are for reference purposes only. The images (including computer generated images) and details of the properties (and any communal or otherwise available areas) we make available are illustrative and are representative and for guidance purposes only. Individual properties may therefore differ. All images, photographs and dimensions are not intended to be relied upon for, nor to form part of, any contract unless specifically incorporated in writing into the contract. Although we have made every effort to display and detail the properties carefully and in a way which is not misleading to you, we cannot guarantee their accuracy.\*\*