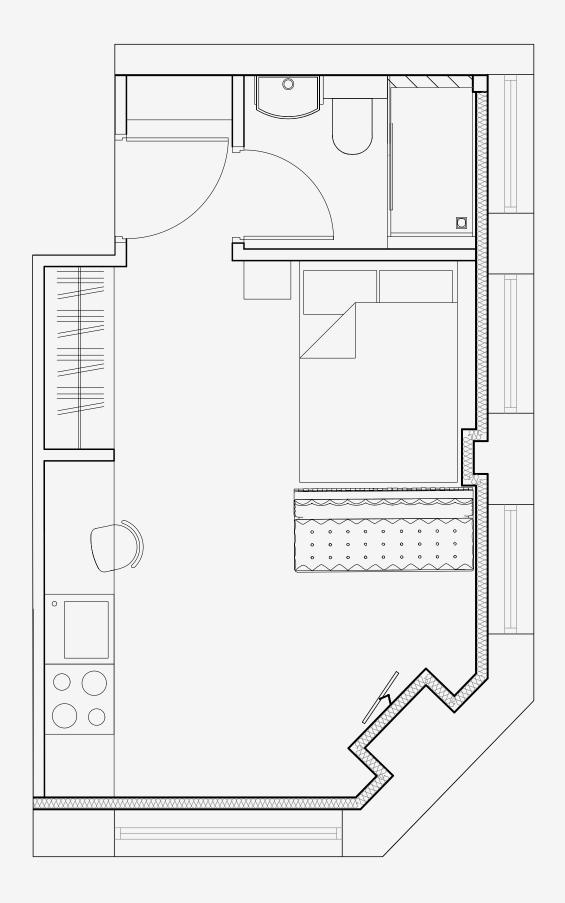

## Little Lever Street

Appartment number: 405

> Unit type: Studio medium

> > Unit size: 20m2

\*\*Disclaimer Our property images and details are for reference purposes only. The images (including computer generated images) and details of the properties (and any communal or otherwise available areas) we make available are illustrative and are representative and for guidance purposes only. Individual properties may therefore differ. All images, photographs and dimensions are not intended to be relied upon for, nor to form part of, any contract unless specifically incorporated in writing into the contract. Although we have made every effort to display and detail the properties carefully and in a way which is not misleading to you, we cannot guarantee their accuracy.\*\*