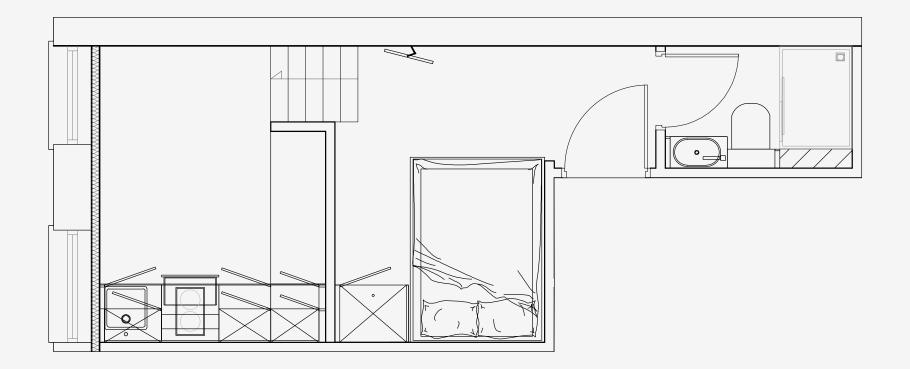

## Little Lever Street

Appartment number: **G01** 

Unit type: Studio compact duplex

Unit size: 18m2

<sup>\*\*</sup>Disclaimer Our property images and details are for reference purposes only. The images (including computer generated images) and details of the properties (and any communal or otherwise available areas) we make available are illustrative and are representative and for guidance purposes only. Individual properties may therefore differ. All images, photographs and dimensions are not intended to be relied upon for, nor to form part of, any contract unless specifically incorporated in writing into the contract. Although we have made every effort to display and detail the properties carefully and in a way which is not misleading to you, we cannot guarantee their accuracy.\*\*