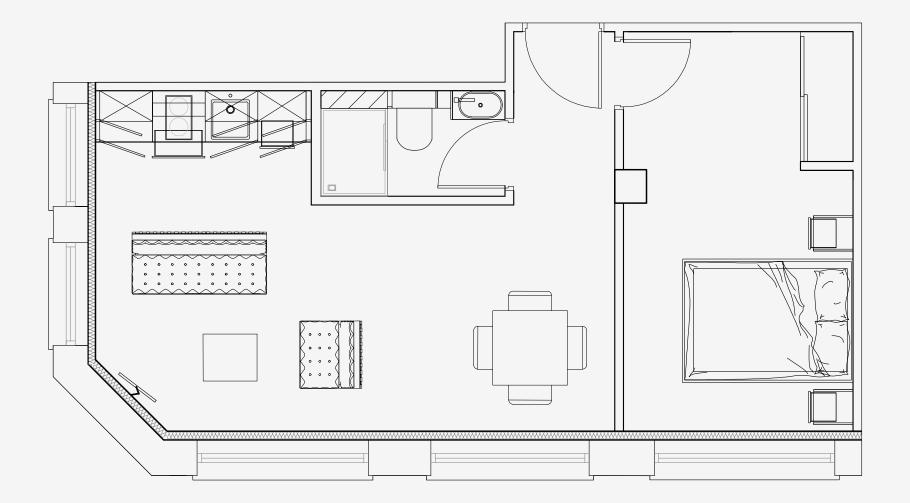

## Little Lever Street

Appartment number: **G02** 

Unit type:

1 Bed large

Unit size: **35m2** 

<sup>\*\*</sup>Disclaimer Our property images and details are for reference purposes only. The images (including computer generated images) and details of the properties (and any communal or otherwise available areas) we make available are illustrative and are representative and for guidance purposes only. Individual properties may therefore differ. All images, photographs and dimensions are not intended to be relied upon for, nor to form part of, any contract unless specifically incorporated in writing into the contract. Although we have made every effort to display and detail the properties carefully and in a way which is not misleading to you, we cannot guarantee their accuracy.\*\*