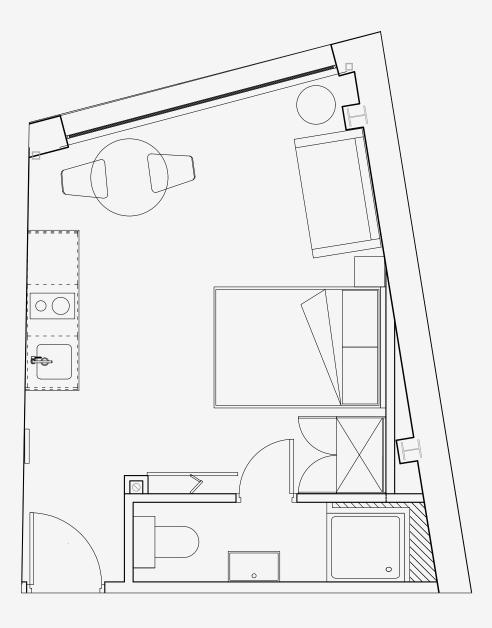

## One Cross Street

Appartment number: **101** 

Unit type: **Large studio** 

Unit size: 24 m²

<sup>\*\*</sup>Disclaimer Our property images and details are for reference purposes only. The images (including computer generated images) and details of the properties (and any communal or otherwise available areas) we make available are illustrative and are representative and for guidance purposes only. Individual properties may therefore differ. All images, photographs and dimensions are not intended to be relied upon for, nor to form part of, any contract unless specifically incorporated in writing into the contract. Although we have made every effort to display and detail the properties carefully and in a way which is not misleading to you, we cannot guarantee their accuracy.\*\*