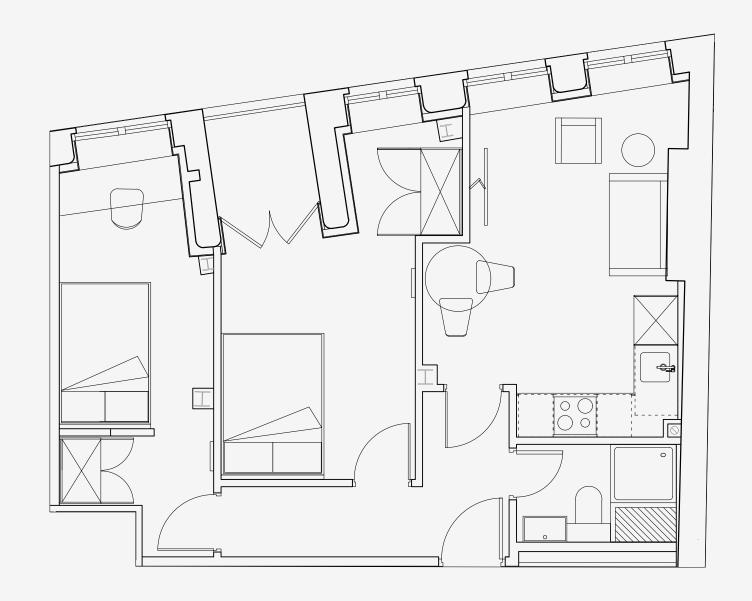

## One Cross Street

Appartment number: 102

Unit type: **Medium 2 bed** 

Unit size: 46 m²

<sup>\*\*</sup>Disclaimer Our property images and details are for reference purposes only. The images (including computer generated images) and details of the properties (and any communal or otherwise available areas) we make available are illustrative and are representative and for guidance purposes only. Individual properties may therefore differ. All images, photographs and dimensions are not intended to be relied upon for, nor to form part of, any contract unless specifically incorporated in writing into the contract. Although we have made every effort to display and detail the properties carefully and in a way which is not misleading to you, we cannot guarantee their accuracy.\*\*