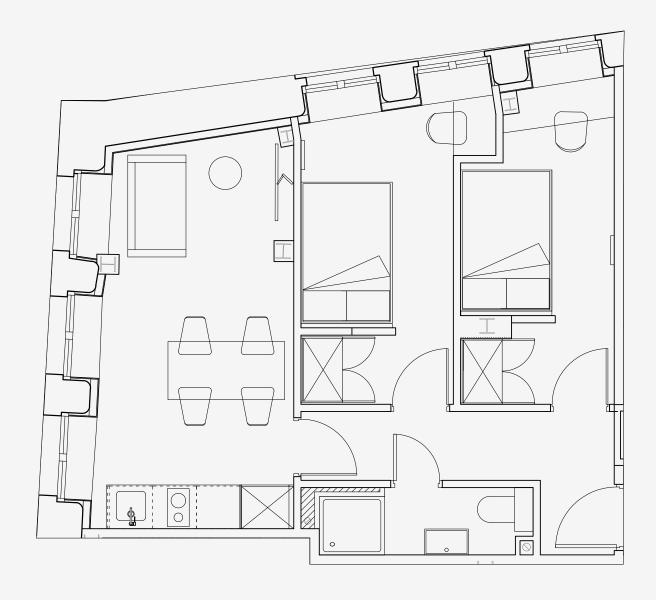

## One Cross Street

Appartment number: 103

Unit type: **Medium 2 bed** 

Unit size: 42 m²

<sup>\*\*</sup>Disclaimer Our property images and details are for reference purposes only. The images (including computer generated images) and details of the properties (and any communal or otherwise available areas) we make available are illustrative and are representative and for guidance purposes only. Individual properties may therefore differ. All images, photographs and dimensions are not intended to be relied upon for, nor to form part of, any contract unless specifically incorporated in writing into the contract. Although we have made every effort to display and detail the properties carefully and in a way which is not misleading to you, we cannot guarantee their accuracy.\*\*