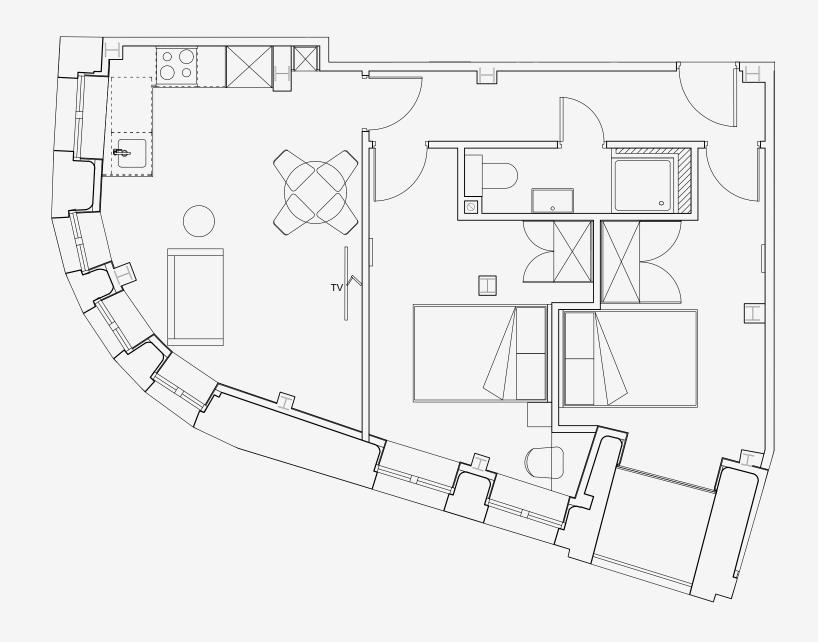

## One Cross Street

Appartment number: 104

Unit type: Large 2 bed

> Unit size: **50 m**<sup>2</sup>

\*\*Disclaimer Our property images and details are for reference purposes only. The images (including computer generated images) and details of the properties (and any communal or otherwise available areas) we make available are illustrative and are representative and for guidance purposes only. Individual properties may therefore differ. All images, photographs and dimensions are not intended to be relied upon for, nor to form part of, any contract unless specifically incorporated in writing into the contract. Although we have made every effort to display and detail the properties carefully and in a way which is not misleading to you, we cannot guarantee their accuracy.\*\*