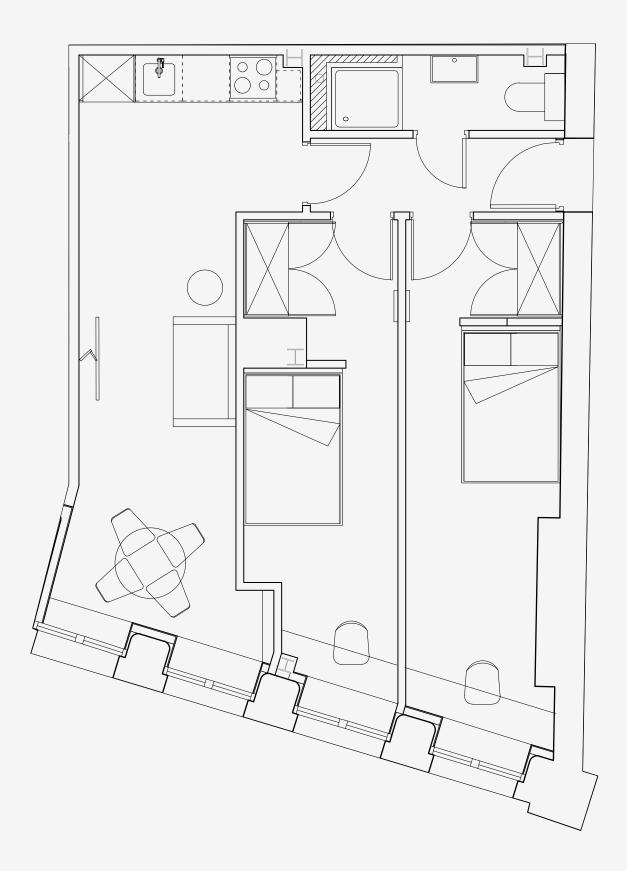

## One Cross Street

Appartment number: 105

Unit type: **Medium 2 bed** 

Unit size: 48 m²

<sup>\*\*</sup>Disclaimer Our property images and details are for reference purposes only. The images (including computer generated images) and details of the properties (and any communal or otherwise available areas) we make available are illustrative and are representative and for guidance purposes only. Individual properties may therefore differ. All images, photographs and dimensions are not intended to be relied upon for, nor to form part of, any contract unless specifically incorporated in writing into the contract. Although we have made every effort to display and detail the properties carefully and in a way which is not misleading to you, we cannot guarantee their accuracy.\*\*