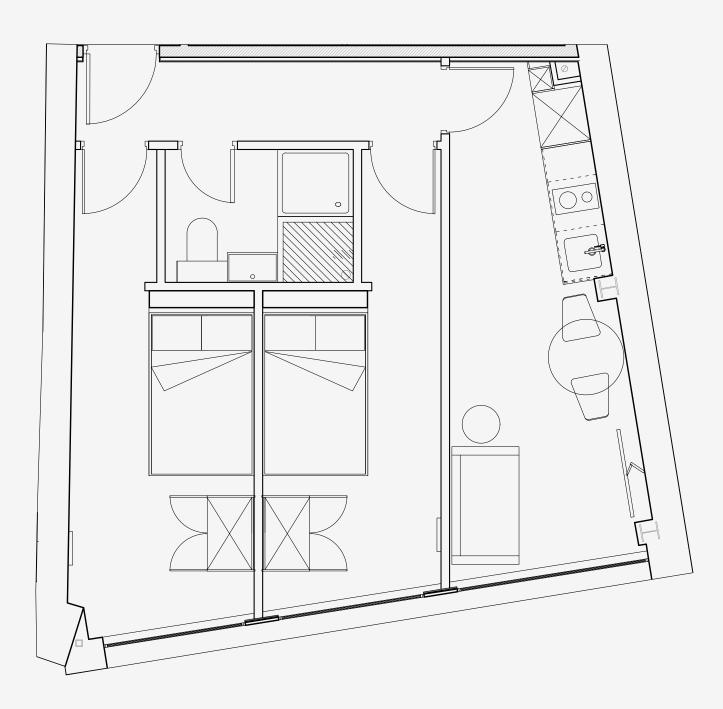

## **One Cross** Street

Appartment number: 106

> Unit type: Medium 2 bed

> > Unit size: 42 m<sup>2</sup>

\*\*Disclaimer Our property images and details are for reference purposes only. The images (including computer generated images) and details of the properties (and any communal or otherwise available areas) we make available are illustrative and are representative and for guidance purposes only. Individual properties may therefore differ. All images, photographs and dimensions are not intended to be relied upon for, nor to form part of, any contract unless specifically incorporated in writing into the contract. Although we have made every effort to display and detail the properties carefully and in a way which is not misleading to you, we cannot guarantee their accuracy.\*\*