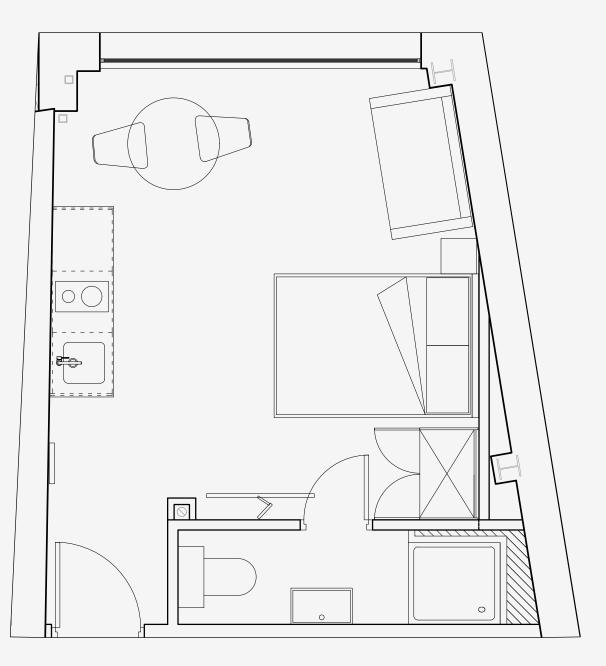

## **One Cross** Street

Appartment number: 201

> Unit type: Large studio

> > Unit size: 24 m<sup>2</sup>

\*\*Disclaimer Our property images and details are for reference purposes only. The images (including computer generated images) and details of the properties (and any communal or otherwise available areas) we make available are illustrative and are representative and for guidance purposes only. Individual properties may therefore differ. All images, photographs and dimensions are not intended to be relied upon for, nor to form part of, any contract unless specifically incorporated in writing into the contract. Although we have made every effort to display and detail the properties carefully and in a way which is not misleading to you, we cannot guarantee their accuracy.\*\*