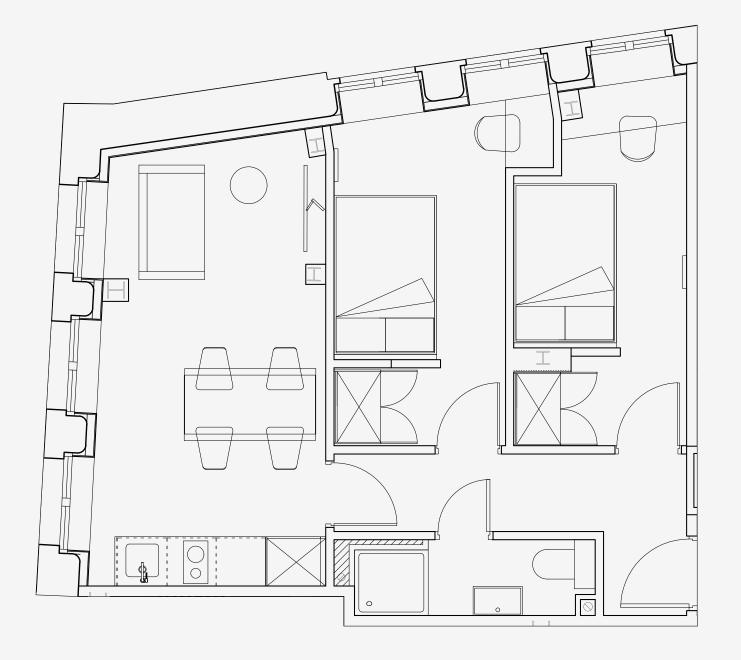

## One Cross Street

Appartment number: 203

Unit type: **Medium 2 bed** 

Unit size: 43 m<sup>2</sup>

<sup>\*\*</sup>Disclaimer Our property images and details are for reference purposes only. The images (including computer generated images) and details of the properties (and any communal or otherwise available areas) we make available are illustrative and are representative and for guidance purposes only. Individual properties may therefore differ. All images, photographs and dimensions are not intended to be relied upon for, nor to form part of, any contract unless specifically incorporated in writing into the contract. Although we have made every effort to display and detail the properties carefully and in a way which is not misleading to you, we cannot guarantee their accuracy.\*\*