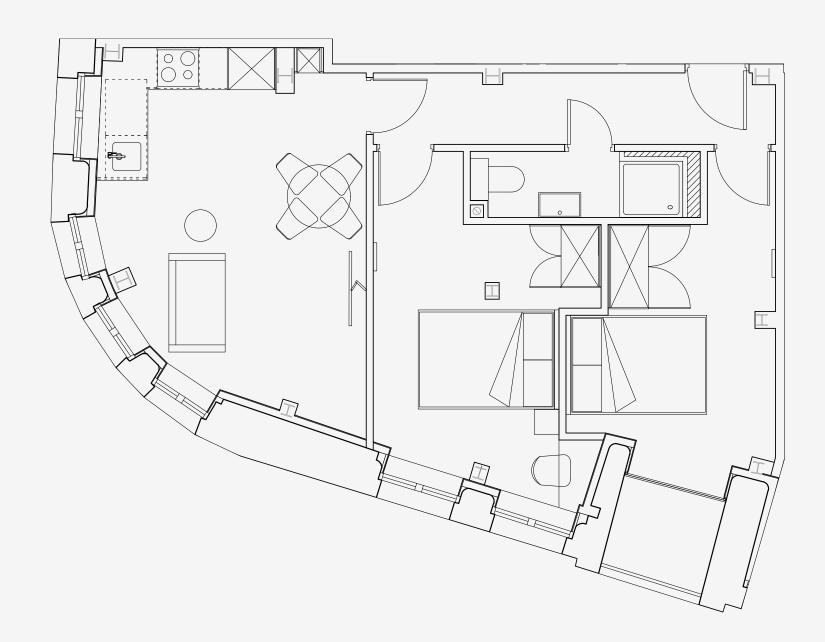

## One Cross Street

Appartment number: 204

Unit type: Large 2 bed

> Unit size: **51 m**²

\*\*Disclaimer Our property images and details are for reference purposes only. The images (including computer generated images) and details of the properties (and any communal or otherwise available areas) we make available are illustrative and are representative and for guidance purposes only. Individual properties may therefore differ. All images, photographs and dimensions are not intended to be relied upon for, nor to form part of, any contract unless specifically incorporated in writing into the contract. Although we have made every effort to display and detail the properties carefully and in a way which is not misleading to you, we cannot guarantee their accuracy.\*\*