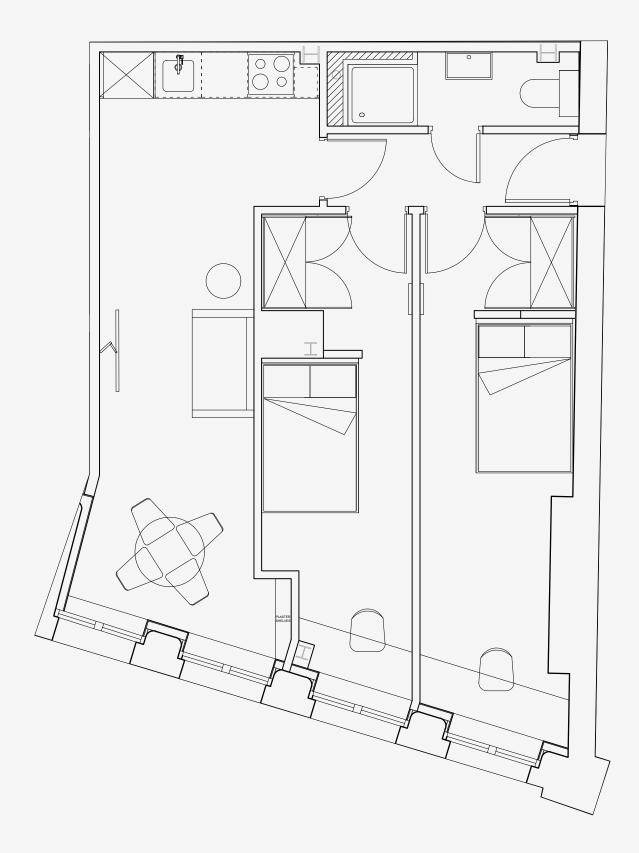

## One Cross Street

Appartment number: 205

Unit type: **Medium 2 bed** 

Unit size: 49 m²

<sup>\*\*</sup>Disclaimer Our property images and details are for reference purposes only. The images (including computer generated images) and details of the properties (and any communal or otherwise available areas) we make available are illustrative and are representative and for guidance purposes only. Individual properties may therefore differ. All images, photographs and dimensions are not intended to be relied upon for, nor to form part of, any contract unless specifically incorporated in writing into the contract. Although we have made every effort to display and detail the properties carefully and in a way which is not misleading to you, we cannot guarantee their accuracy.\*\*