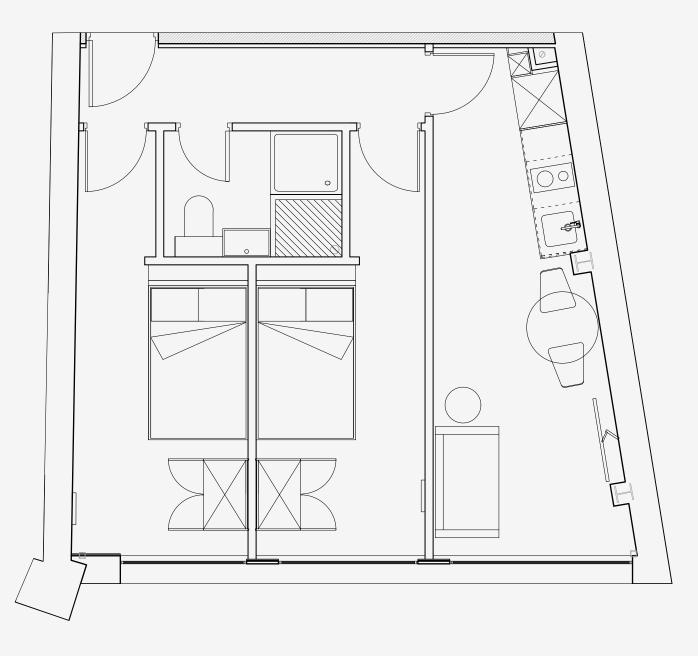

## One Cross Street

Appartment number: 206

Unit type: Medium 2 bed

> Unit size: **42 m**²

\*\*Disclaimer Our property images and details are for reference purposes only. The images (including computer generated images) and details of the properties (and any communal or otherwise available areas) we make available are illustrative and are representative and for guidance purposes only. Individual properties may therefore differ. All images, photographs and dimensions are not intended to be relied upon for, nor to form part of, any contract unless specifically incorporated in writing into the contract. Although we have made every effort to display and detail the properties carefully and in a way which is not misleading to you, we cannot guarantee their accuracy.\*\*