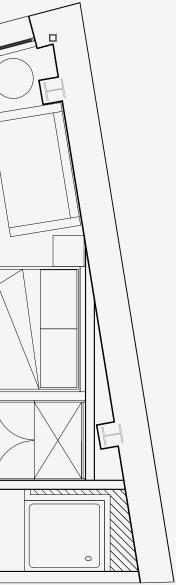

## **One Cross** Street

Appartment number: 301

> Unit type: Large studio

> > Unit size: 24 m<sup>2</sup>

====== - - - $\circ$ \_ \_ \_ 8 \_ \_ \_ \_ \_ \_ 301 \ STUDIO

\*\*Disclaimer Our property images and details are for reference purposes only. The images (including computer generated images) and details of the properties (and any communal or otherwise available areas) we make available are illustrative and are representative and for guidance purposes only. Individual properties may therefore differ. All images, photographs and dimensions are not intended to be relied upon for, nor to form part of, any contract unless specifically incorporated in writing into the contract. Although we have made every effort to display and detail the properties carefully and in a way which is not misleading to you, we cannot guarantee their accuracy.\*\*