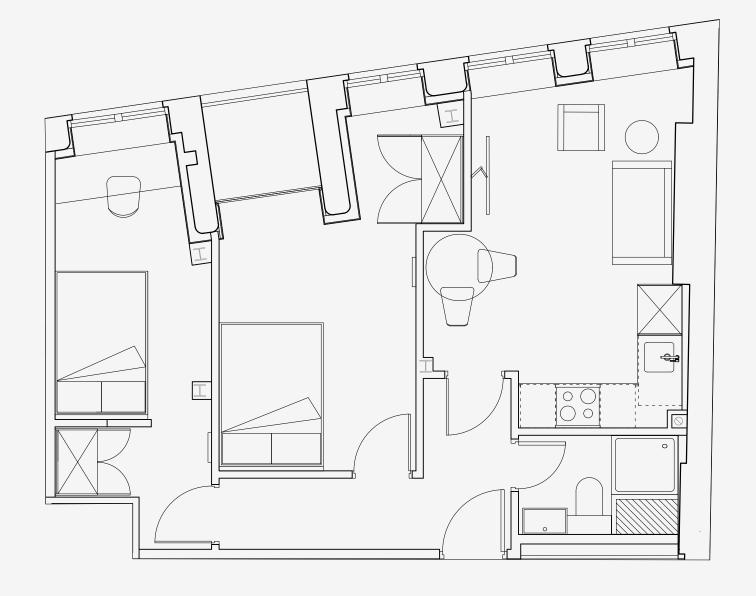

## One Cross Street

Appartment number: **302** 

Unit type: **Medium 2 bed** 

Unit size: 46 m²

<sup>\*\*</sup>Disclaimer Our property images and details are for reference purposes only. The images (including computer generated images) and details of the properties (and any communal or otherwise available areas) we make available are illustrative and are representative and for guidance purposes only. Individual properties may therefore differ. All images, photographs and dimensions are not intended to be relied upon for, nor to form part of, any contract unless specifically incorporated in writing into the contract. Although we have made every effort to display and detail the properties carefully and in a way which is not misleading to you, we cannot guarantee their accuracy.\*\*